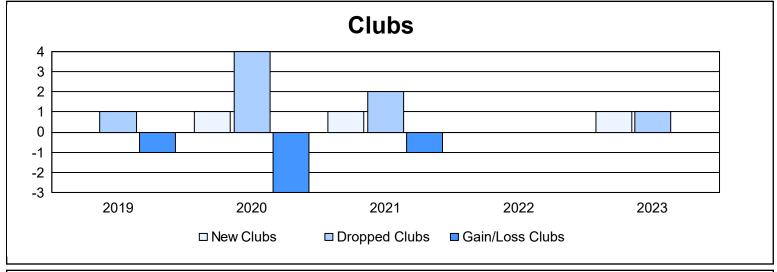

District 4 L5

As of June 2023 Cumulative

| Year      | New<br>Clubs | Dropped<br>Clubs | Gain/<br>Loss<br>Clubs | New<br>Members | Charter<br>Members | Reinstate<br>Members | Transfer<br>Members | Total<br>Member<br>Added | Total<br>Members<br>Dropped | Gain/<br>Loss<br>Members |
|-----------|--------------|------------------|------------------------|----------------|--------------------|----------------------|---------------------|--------------------------|-----------------------------|--------------------------|
| 2018-2019 | 0            | 1                | -1                     | 110            | 17                 | 23                   | 10                  | 160                      | 220                         | -60                      |
| 2019-2020 | 1            | 4                | -3                     | 91             | 27                 | 7                    | 13                  | 138                      | 156                         | -18                      |
| 2020-2021 | 1            | 2                | -1                     | 92             | 30                 | 6                    | 6                   | 134                      | 173                         | -39                      |
| 2021-2022 | 0            | 0                | 0                      | 169            | 2                  | 10                   | 12                  | 193                      | 168                         | 25                       |
| 2022-2023 | 1            | 1                | 0                      | 106            | 22                 | 23                   | 6                   | 157                      | 218                         | -61                      |
| Average   | 1            | 2                | -1                     | 114            | 20                 | 14                   | 9                   | 156                      | 187                         | -31                      |